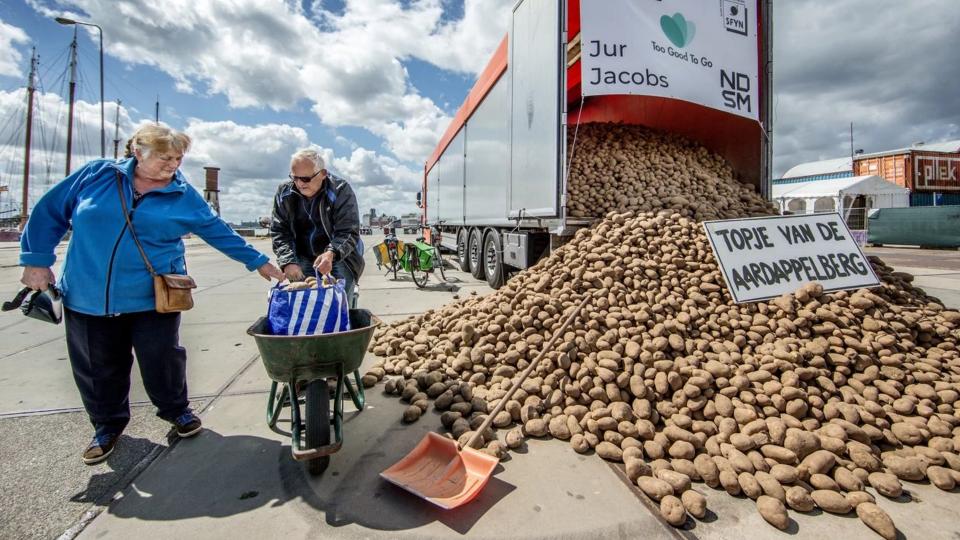

9             | 4               |
| Fat (g)                | 2.5      | 2.8            | 4               |
| of which saturates (g) | 1.7      | 1.9            | 9               |
| Carbohydrate (g)       | 7.6      | 8.4            | 3               |
| of which sugars (g)    | 7.3      | 8.0            | 9               |
| Protein (g)            | 4.3      | 4.7            | 9               |
| Salt (g)               | 0.20     | 0.22           | 4               |
| Calcium (mg)           | 120      | 132            | 17              |
| **RI: Reference intake |          |                |                 |
| YOGURT WITH A F        | RUIT LAY | ER Ingredients | : Yogurt (milk) |

Raspherry (8%). Concentrated apple purée. Apple fibre



## PAST MY DATE? LOOK • SMELL • TASTE DON'T WASTE





The Winning Recipe for effective collaboration by Quest.

> A whole load of trust A simmer of transparency A constant stir of open communication A pinch of accountability A seasoning of yummy incentives A blend of mutual benefits

Need help in your fight against food waste?

Let's collaborate!

**STRATEGY & ROADMAPPING** 

## BEST PRACTICES & IMPLEMENTATION OF SOLUTIONS

#### **TRAININGS & WORKSHOPS**

## FOOD WASTE FEST24



#### PHILIPPE SCHULER Sustainability Consultant Quest.



Scan me to stay connected!